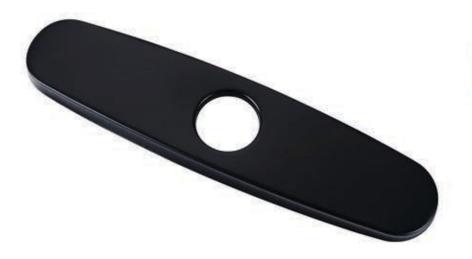

#### STANDARD SPECIFICATIONS:

- Universal kitchen faucet deck plate
- Covers the two outer holes on a three hole kitchen sink
- Solid brass construction reinforced with PVC insert
- Combatible with most single hole kitchen faucets